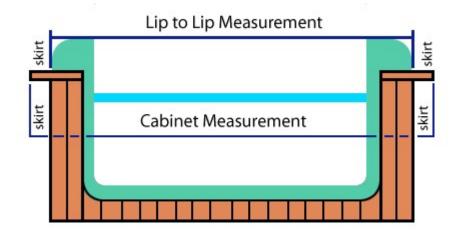

#### Measuring your Spa

Regardless of the shape your spa, you should measure from lip to lip, or the outside dimension of the acrylic which is the same as lip to lip. After you have a lip to lip measurement you **may** add up to 1" on both length and width. This will give you a 1/2" of play all around your spa cover.

#### Skirt Measurement

The skirt is the flap that hangs from the bottom of your cover. The skirt protects the spa surface and aids in heat retention, if not measured correctly can cause some problems because if it is too long it will bunch and push your spa cover up. If you have a wood rail as in the picture above measure from the top of the wood rail to the top of your spa acrylic. If anything you want to be a little short rather than long so the skirt does not bunch. If you do not have a wood rail then you want to measure from the top of the spa to the bottom of the spa lip and add 1/2".