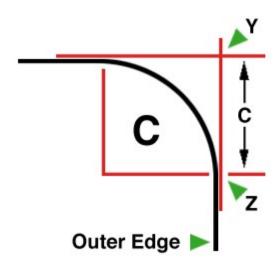

#### **Radius**

This is the one that makes everyone worried. As the diagram shows the easiest way to measure a radius is with a carpenter square. The dimension needed is from the start of the bend to the imaginary point of the square if the tub was actually square. Rule of thumb is smaller is safer than larger. The smaller the radius the more square the corners of the hot tub cover. Spa cover radius will always be an even number.

#### Square or Rectangle with a radius on four corners

To measure radius "C": extend straight lines indicated in red by laying straightedges against the sides of the spa. Measure from point "Y" to point "Z".